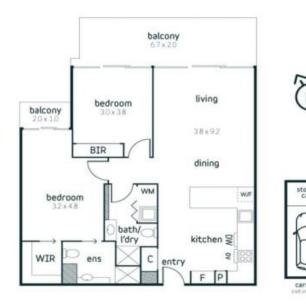

## 703/60 lorimer street, docklands

2 bed | 2 bath | 1 car

This floorplan is an artist's impression only it contains information that we believe to be reliable however we cannot guarantee and accept no responsibility for the accuracy of information supplied. All dimensions are indicative and listed in metres. Interested parties should take their own measurements or engage the services of a licensed surveyor.

Plans shown are only indicative of layout. Dimensions are approximate.