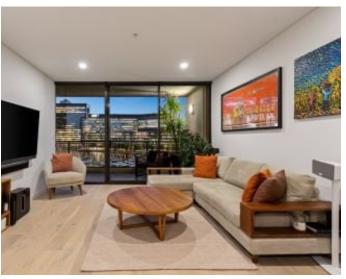

The northerly views are one of the first things you'll notice when stepping inside this 7th floor retreat. The tranquil marina and further out to the Docklands are all within your sight and best enjoyed out on the generous undercover balcony, which is easily accessed via the spacious lounge and dining zone.

Whether preparing breakfast, lunch, or dinner, the sleekly upgraded kitchen never fails to impress with an stone island bench, wine fridge and premium Miele appliances. The master bedroom boasts its own private balcony along with a walk-in robe and ensuite, meanwhile the other bedroom features a BIR and has access to the main balcony.