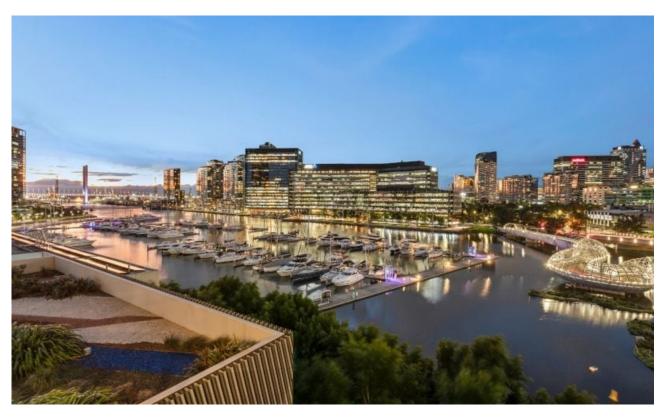

The northerly views are one of the first things you'll notice when stepping inside this 7th floor retreat. The tranquil marina and further out to the Docklands are all within your sight and best enjoyed out on the generous undercover balcony, which is easily accessed via the spacious lounge and dining zone.