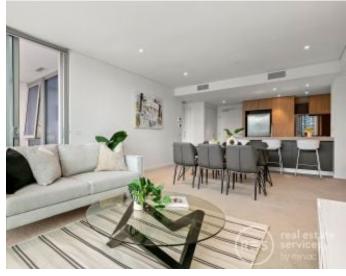

Immaculate throughout and with superb attention to detail, this truly will be a dream home for owner-occupiers.

Bright full windows in the generous lounge and meals zone frame stunning views of the city as well as the Yarra River below Sophisticated and stylish stone kitchen delivers a smart functional layout along with stainless steel Smeg appliances