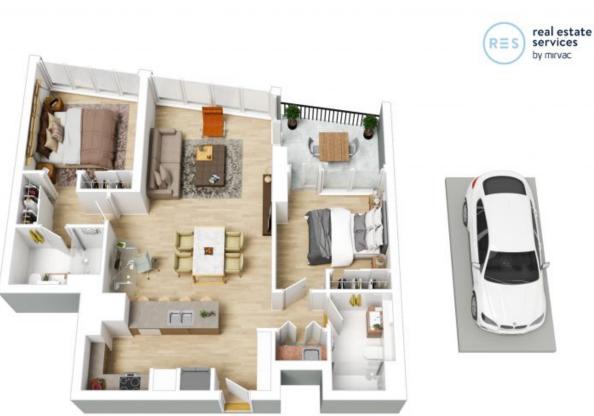

The floor plan is not to scale; measurements are indicative and in metres. All features included in this 3D plan are for inspiration purposes only. This is not an exact replica of the property or the position of exterior elements. Plans should not be relied on. Interested parties should make and rely on their own enquiries.

Plans shown are only indicative of layout. Dimensions are approximate.

Docklands, VIC 1404/81 South Wharf Drive