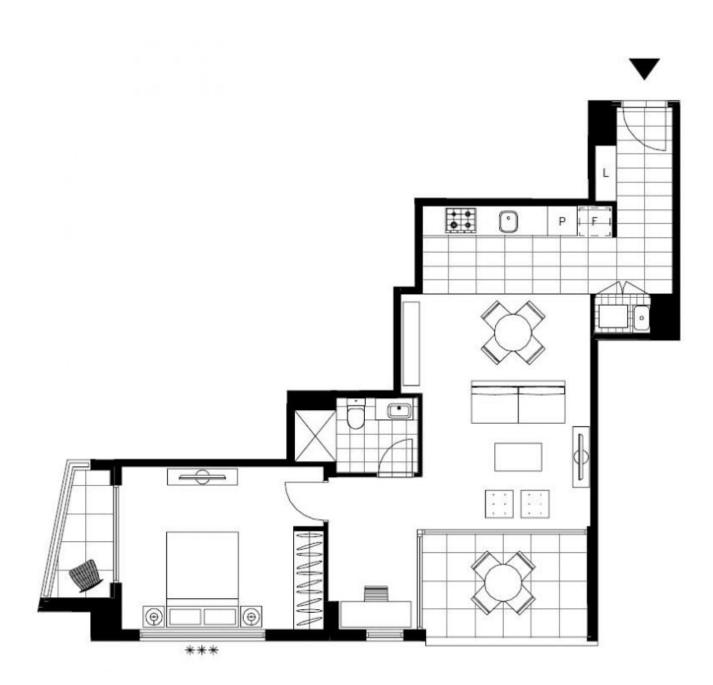

This 71sqm, 4th floor apartment features:

Plans shown are only indicative of layout. Dimensions are approximate.

Glebe, NSW 412/131 Ross Street