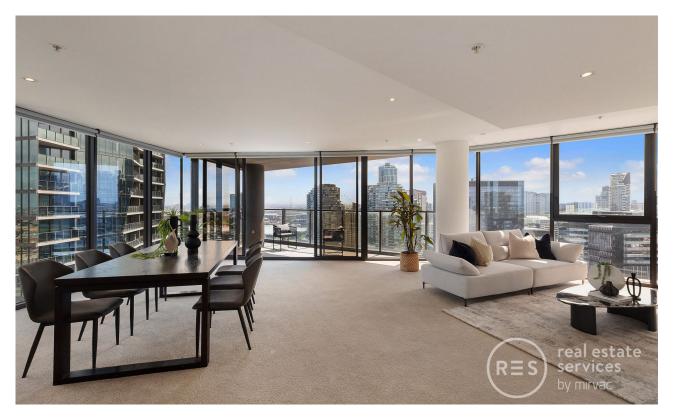

## Great Size with Amazing Views/Tower 5 Luxury at Yarras Edge

A spectacular Yarra's Edge sub-penthouse delivering 204sqm of modern living + 18sqm of balcony (approx). Desirable northerly aspect with unforgettable views of the CBD, Yarra River, and Port Phillip Bay. This 4 bedroom, 2.5 bathroom, 2 car space residence with expansive storage is Docklands luxury at its very finest.

- ? Spectacular views from floor-to-ceiling windows in lounge and dining
- ? Covered entertainer's balcony for drinks and fireworks viewing.
- ? Elegant kitchen boasts premium stone, mirror splashback, and stainless steel appliances
- ? Huge master bedroom with BIR and immaculate ensuite with bath/spa  $\,$
- ? Three additional bedrooms with terrific storage, one with adjacent WIR