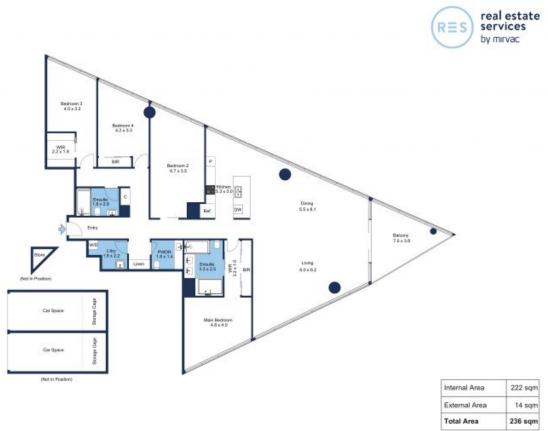

## Great Size with Amazing Views/Tower 5 Luxury at Yarras Edge

A spectacular Yarra's Edge sub-penthouse delivering 204sqm of modern living + 18sqm of balcony (approx). Desirable northerly aspect with unforgettable views of the CBD, Yarra River, and Port Phillip Bay. This 4 bedroom, 2.5 bathroom, 2 car space residence with expansive storage is Docklands luxury at its very finest.

- ? Spectacular views from floor-to-ceiling windows in lounge and dining
- ? Covered entertainer's balcony for drinks and fireworks viewing.
- ? Elegant kitchen boasts premium stone, mirror splashback, and stainless steel appliances
- ? Huge master bedroom with BIR and immaculate ensuite with bath/spa  $\,$
- ? Three additional bedrooms with terrific storage, one with adjacent WIR

The floor plan is not to scale; measurements are indicative and in metres. Exterior elements are not in position. Plans should not be relied on. Interested parties should make and rety on their own enquiries.