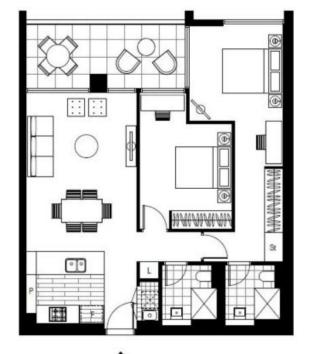

This Level 18, 90sqm apartment features:

Please note that this floor plan is a guide only. The information contained herein is not guaranteed. Dimensions are approximate. Prospective renters must rely on their own enquiries.

Plans shown are only indicative of layout. Dimensions are approximate.

Sydney Olympic Park, NSW 21805/2 Figtree Drive