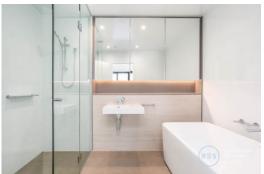

This 6th floor, 2 bedroom apartment features:

- Generous bedrooms with floor-to-ceiling built-in wardrobes
- Sleek kitchen with stone benchtops and built-in Miele appliances
- 350m from Crows Nest Metro train station, QE Foods supermarket, restaurants  $\boldsymbol{\&}$  cafes onsite