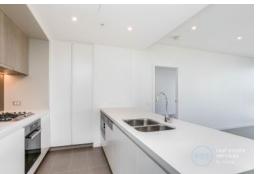

This 6th floor, 2 bedroom apartment features:

- Generous bedrooms with floor-to-ceiling built-in wardrobes
- Sleek kitchen with stone benchtops and built-in Miele appliances
- 350m from Crows Nest Metro train station, QE Foods supermarket, restaurants  $\boldsymbol{\&}$  cafes onsite