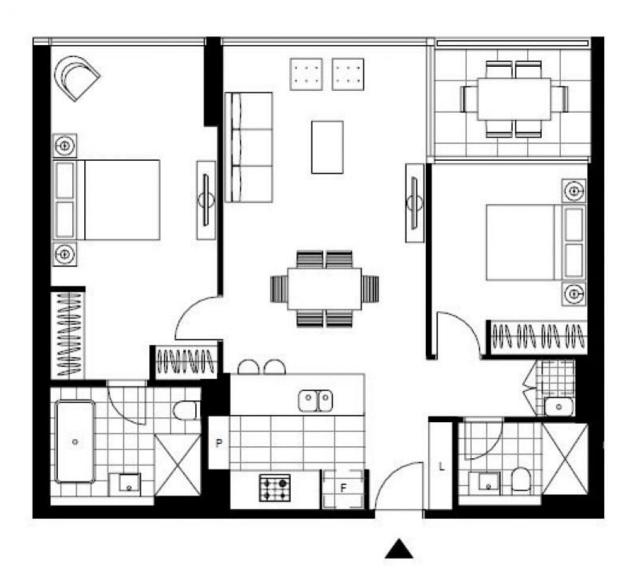

## 605/472 Pacific Highway St Leonards Amazing 2-Bedroom Apartment in St Leonards

Welcome to St Leonards Square by Mirvac

Situated in the prestigious heart of Sydney's Lower North Shore, St Leonards Square offers a plethora of opulent amenities, including exclusive resident access to a lavish swimming pool, rejuvenating spa, private cinema room, and state-of-the-art gym with personalized concierge service. With an array of gourmet restaurants, chic cafes, and a convenient grocery store just steps away, luxury living is redefined at your doorstep.

This 6th floor, 2 bedroom apartment features:

- Generous bedrooms with floor-to-ceiling built-in wardrobes
- Sleek kitchen with stone benchtops and built-in Miele appliances
- 350m from Crows Nest Metro train station, QE Foods supermarket, restaurants  $\boldsymbol{\&}$  cafes onsite