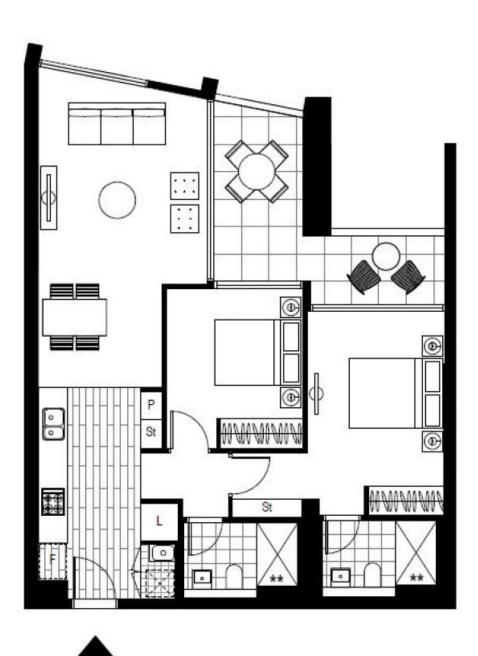

## 20807/2B Figtree Drive Sydney Olympic Park North-Facing 2-Bedroom Apartment with Parking in Sydney Olympic Park

Welcome to Pavilions in Sydney Olympic Park

Discover the unparalleled allure of Sydney Olympic Park, where Pavilions by Mirvac offers a lifestyle of convenience and luxury. Nestled amidst vibrant parklands, trendy cafes, and world-class sporting facilities, residents enjoy proximity to an array of amenities. As a resident of Pavilions by Mirvac, you'll have exclusive access to a gym, co-working space, and a dedicated children's play area, ensuring every aspect of your lifestyle is catered to with style and sophistication.

This Level 8, 85sqm apartment features:

- IGA grocery store 100m, 550m to the Olympic Park Train Station, 650m to the Bicentennial