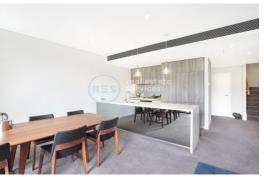

## 105A Ross Street Glebe Contemporary 2-Bedroom Terrace with Study and Park Views

Welcome to Harold Park, Glebe's Secret Backyard.

This 167sqm, two-storey terrace apartment has to offer:

- 2 large bedrooms with floor to ceiling built-ins
  Stone bench tops and Miele appliances in kitchen
  Walking distance to buses, the light rail and the Tramsheds