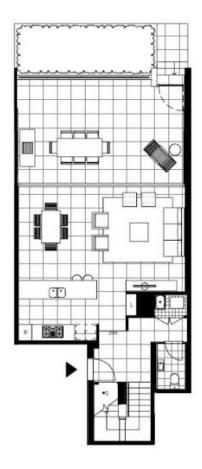

## Real Estate Services by 0285888888

| Contact        | Naz Sabzpouri<br>0401 545 440 |
|----------------|-------------------------------|
| Туре           | Apartment                     |
| Date Available | 20/11/2024                    |
| Building Size  | 179 m2                        |
| Bond           | \$5200                        |

## 2 🛒 **=** 1 📾 2

## 105A Ross Street Glebe Contemporary 2-Bedroom Terrace with Study and Park Views

Welcome to Harold Park, Glebe's Secret Backyard.

This 167sqm, two-storey terrace apartment has to offer:

- 2 large bedrooms with floor to ceiling built-ins
  Stone bench tops and Miele appliances in kitchen
  Walking distance to buses, the light rail and the Tramsheds

www.resbymirvac.com





FIRST FLOOR

SECOND FLOOR