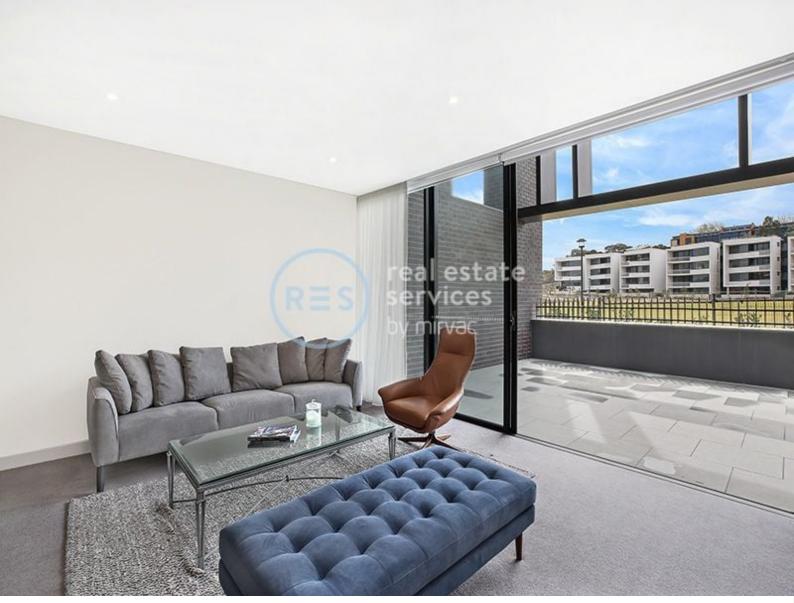

## 105A Ross Street Glebe Contemporary 2-Bedroom Terrace with Study and Park Views

Welcome to Harold Park, Glebe's Secret Backyard.

This 167sqm, two-storey terrace apartment has to offer:

- 2 large bedrooms with floor to ceiling built-ins
  Stone bench tops and Miele appliances in kitchen
  Walking distance to buses, the light rail and the Tramsheds