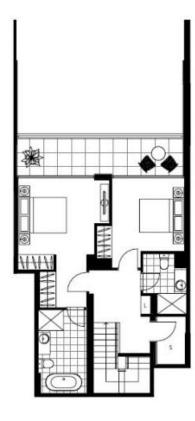

## Real Estate Services by 0285888888

| Contact        | Naz Sabzpouri<br>0401 545 440 |
|----------------|-------------------------------|
| Туре           | Apartment                     |
| Date Available | 20/11/2024                    |
| Building Size  | 179 m2                        |
| Bond           | \$5200                        |

## 2 🛒 **=** 1 📾 2

## 105A Ross Street Glebe Contemporary 2-Bedroom Terrace with Study and Park Views

Welcome to Harold Park, Glebe's Secret Backyard.

This 167sqm, two-storey terrace apartment has to offer:

- 2 large bedrooms with floor to ceiling built-ins
  Stone bench tops and Miele appliances in kitchen
  Walking distance to buses, the light rail and the Tramsheds

www.resbymirvac.com





FIRST FLOOR

SECOND FLOOR