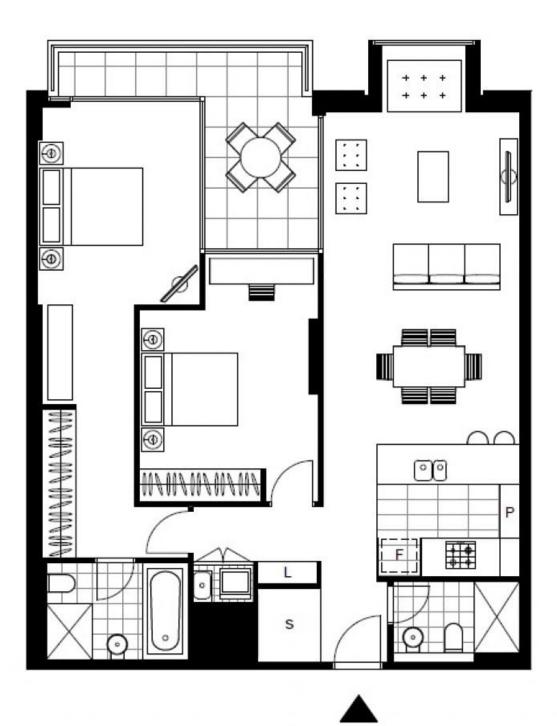

This 108sqm, 4th floor Apartment features:

- Large bedrooms with generous built-in wardrobes
- Spacious living and dining area, leading to the balcony
- Contemporary kitchen with stone benchtops and Miele appliances
- Sleek bathrooms with plenty of storage, bath in ensuite