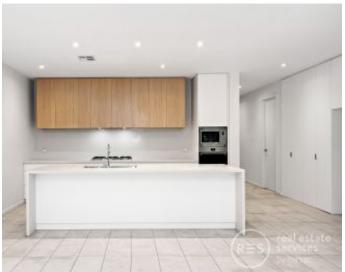

## Home Features:

- Exceptional multi-storey Mirvac home with bespoke features
- Gourmet kitchen with large island bench and extensive storage
- Fully tiled open plan living and dining area flowing to alfresco, perfect for entertaining