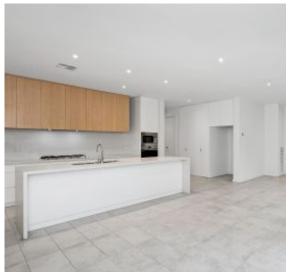

## Home Features:

- Exceptional multi-storey Mirvac home with bespoke features
- Gourmet kitchen with large island bench and extensive storage
- Fully tiled open plan living and dining area flowing to alfresco, perfect for entertaining