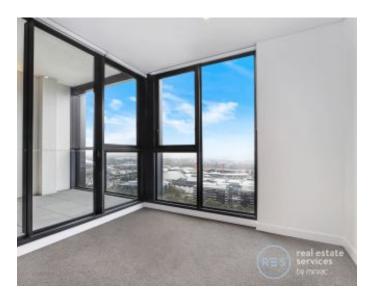

This 58sqm, 29th floor apartment features:

- Spacious bedroom with built-in wardrobe
- Open-plan living and dining area, flowing onto private North-West facing balcony