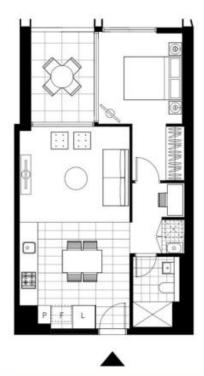

This 58sqm, 29th floor apartment features:

- Spacious bedroom with built-in wardrobe
- Open-plan living and dining area, flowing onto private North-West facing balcony

## \$640 per week

Contact: Eunice Teo

> 02 8588 8888 0481 440 088 Christine Howison 02 8588 8888 0459 222 085

Apartment Type: Date Available: 14/09/2024 \$2600 Bond:

https://www.resbymirvac.com

Please note that this floor plan is a guide only. The information contained herein is not guaranteed. Dimensions are approximate. Prospective renters must rely on their own enquiries.

22905/2 Figtree Dr, Sydney Olympic Park

Plans shown are only indicative of layout. Dimensions are approximate.