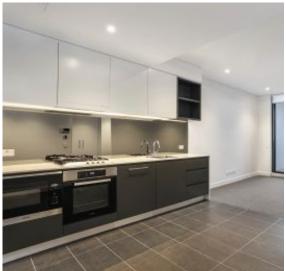

This 58sqm, 29th floor apartment features:

- Spacious bedroom with built-in wardrobe
- Open-plan living and dining area, flowing onto private North-West facing balcony