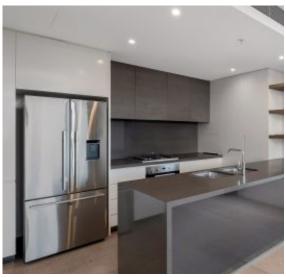

This 123sqm, 8th floor apartment features:

- Three spacious bedrooms with built-in wardrobes & walk-in robe in main
- Stylish timber flooring throughout