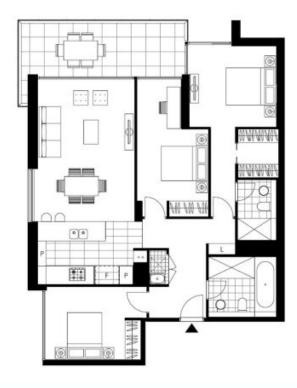

This 123sqm, 8th floor apartment features:

- Three spacious bedrooms with built-in wardrobes & walk-in robe in main
- Stylish timber flooring throughout

## **DEPOSIT TAKEN**

Contact: Kevin Tam

02 8588 8888 0481 735 222

Type: Apartment
Date Available: 13/09/2024
https://www.resbymirvac.com

Please note that this floor plan is a guide only. The information contained herein is not guaranteed. Dimensions are approximate. Prospective renters must rely on their own enquiries.

810/18 Ebsworth St, Zetland

Plans shown are only indicative of layout. Dimensions are approximate.