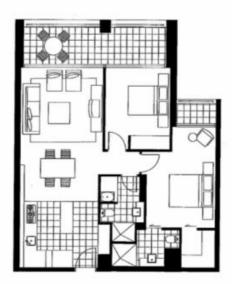

## \$850 per week

Contact: Aleiasha Clark

Type: Apartment
Date Available: 13/09/2024
https://www.resbymirvac.com

Please note that this floor plan is a guide only. The information contained herein is not guaranteed. Dimensions are approximate. Prospective renters must rely on their own enquiries.

804/60 Lorimer Street, Docklands

Plans shown are only indicative of layout. Dimensions are approximate.

Docklands, VIC 804/60 Lorimer Street