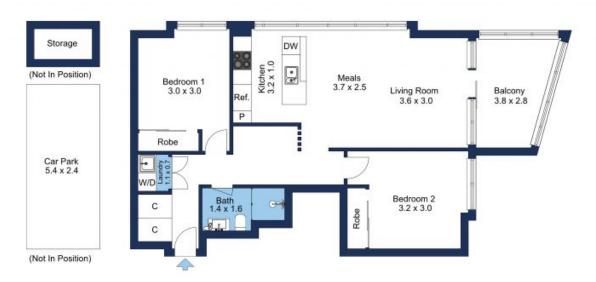

## \$710 per week

View: Tue, 10 Sep 2024 @5:10 pm - 5:30 pm

Thu, 12 Sep 2024 @5:10 pm - 5:30 pm

Contact: Emily Gray

Type: Apartment
Date Available: 07/10/2024
https://www.resbymirvac.com

The floor plan is not to scale; measurements are indicative and in metres. Exterior elements are not in position. Plans should not be relied on. Interested parties should make and rely on their own enquiries.

Plans shown are only indicative of layout. Dimensions are approximate.