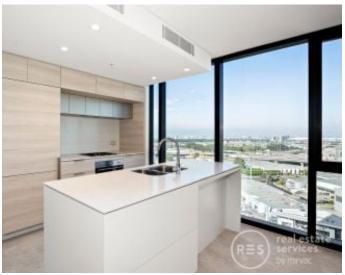

## Gorgeous apartment in voyager building

Welcome to Yarra's Edge, Docklands' most prestigious riverside community.

A part of the tallest, newest and most prestigious building in the Yarra's Edge precinct, this Mirvac-built Voyager apartment is set to impress. Embracing a sleek and stylish aesthetic, it has been designed with an emphasis on generous light-filed interiors and seamless open plan indoor/outdoor entertaining.

## Apartment features:

- Spacious bedrooms with built-in wardrobes
- Open-plan living and dining area, with access to balcony/ideal for entertaining