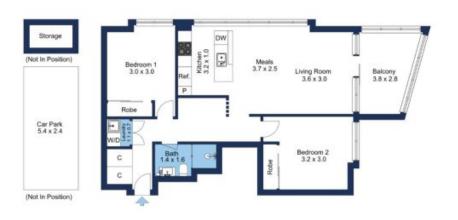

Please note that this floor plan is a guide only. The information contained herein is not guaranteed. Dimensions are approximate. Prospective renters must rely on their own enquiries.

2608/103 South Wharf Drive, Docklands 昌 🖨 🛱 2 1 1

Plans shown are only indicative of layout. Dimensions are approximate.