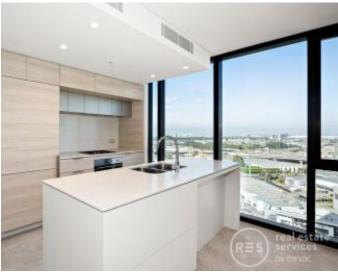

Apartment features:

indoor/outdoor entertaining.

- Well-appointed bedrooms with built-in wardrobes

- Open-plan living and dining area, with access to balcony/ideal for entertaining