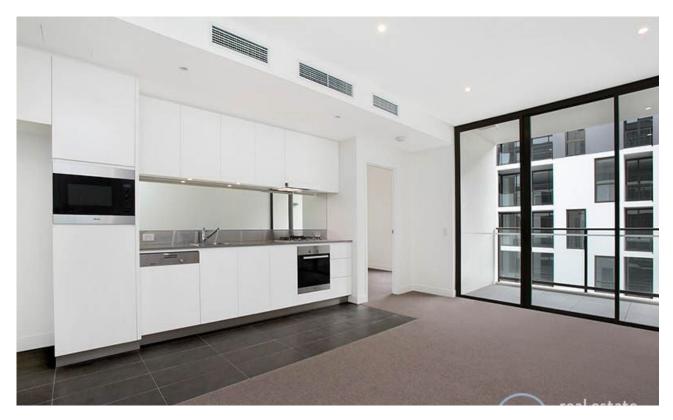

This 51sqm, 6th floor apartment has to offer:

- Large bedroom with floor to ceiling built-in wardrobe