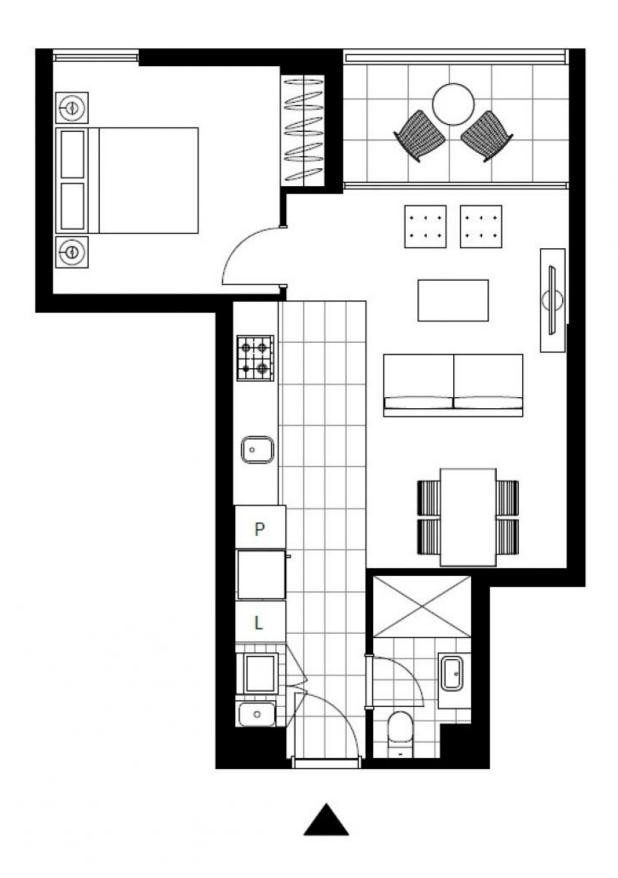

This 51sqm, 6th floor apartment has to offer:

- Large bedroom with floor to ceiling built-in wardrobe