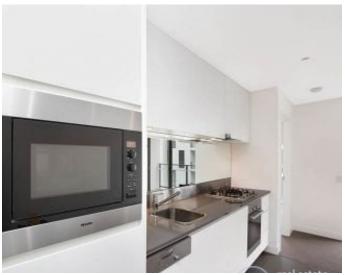

This 51sqm, 6th floor apartment has to offer:

- Large bedroom with floor to ceiling built-in wardrobe