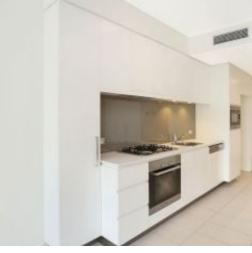

## Oversized 1 Bedroom Apartment within 'Locarno', Harold Park

This 68sqm, 4th floor apartment has to offer:

- Large bedroom with built-in wardrobe
- Spacious balcony, great for entertaining
- Stone benchtops and Miele appliances in kitchen
- Modern bathroom with vanity storage
- Open plan living and dining area
- Internal laundry with washing machine and dryer included
- Secure basement storage cage included
- Ducted A/C, video intercom and NBN connectivity
- 450m to the Heritage-listed retail precinct Tramsheds, walking distance to public transport