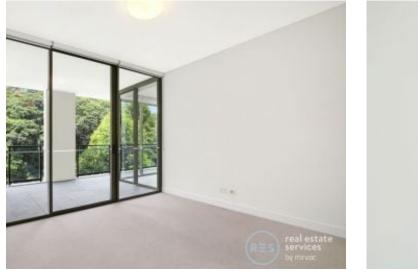

## Oversized 1 Bedroom Apartment within 'Locarno', Harold Park

This 68sqm, 4th floor apartment has to offer:

- Large bedroom with built-in wardrobe
- Spacious balcony, great for entertaining
- Stone benchtops and Miele appliances in kitchen
- Modern bathroom with vanity storage
- Open plan living and dining area
- Internal laundry with washing machine and dryer included
- Secure basement storage cage included
- Ducted A/C, video intercom and NBN connectivity
- 450m to the Heritage-listed retail precinct Tramsheds, walking distance to public transport