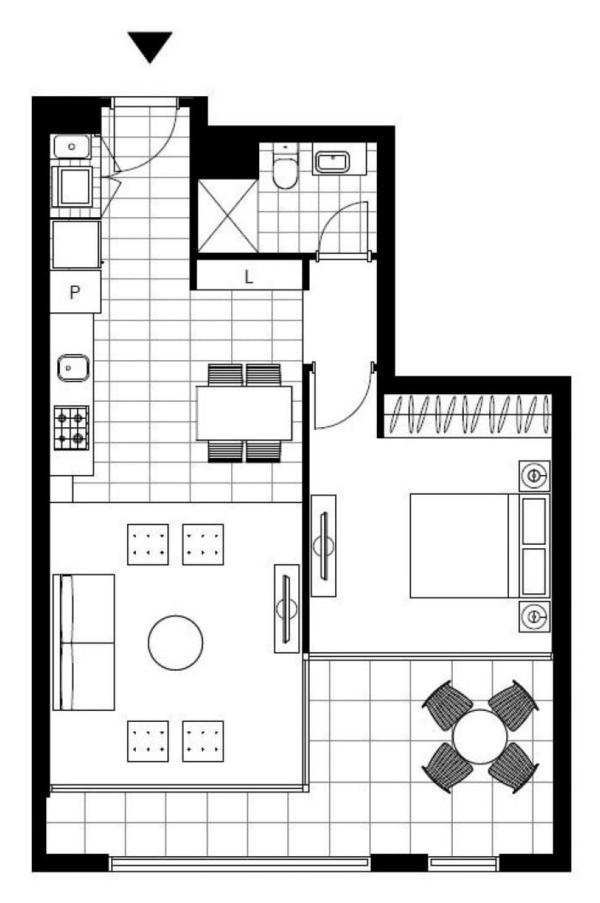

## Oversized 1 Bedroom Apartment within 'Locarno', Harold Park

This 68sqm, 4th floor apartment has to offer:

- Large bedroom with built-in wardrobe
- Spacious balcony, great for entertaining
- Stone benchtops and Miele appliances in kitchen
- Modern bathroom with vanity storage
- Open plan living and dining area
- Internal laundry with washing machine and dryer included
- Secure basement storage cage included
- Ducted A/C, video intercom and NBN connectivity
- 450m to the Heritage-listed retail precinct Tramsheds, walking distance to public transport

RES

 \$720 per week

 Contact:
 Naz Sabzpouri

 02 8588 8888
 0401 545 440

 Type:
 Apartment

 Date Available:
 28/09/2024

 https://www.resbymirvac.com

Plans shown are only indicative of layout. Dimensions are approximate.