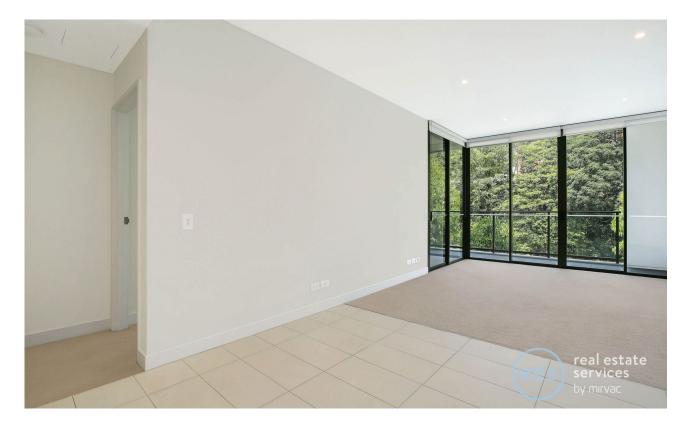

## Oversized 1 Bedroom Apartment within 'Locarno', Harold Park

This 68sqm, 4th floor apartment has to offer:

- Large bedroom with built-in wardrobe
- Spacious balcony, great for entertaining
- Stone benchtops and Miele appliances in kitchen
- Modern bathroom with vanity storage
- Open plan living and dining area
- Internal laundry with washing machine and dryer included
- Secure basement storage cage included
- Ducted A/C, video intercom and NBN connectivity
- 450m to the Heritage-listed retail precinct Tramsheds, walking distance to public transport