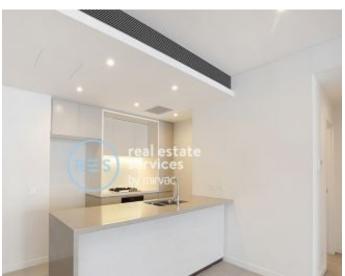

This 4th floor Apartment features:

- Spacious bedrooms with generous built-in wardrobes
- Contemporary kitchen with stone benchtops and Miele appliances
- Modern bathrooms with with plenty of vanity storage, bathtub in ensuite