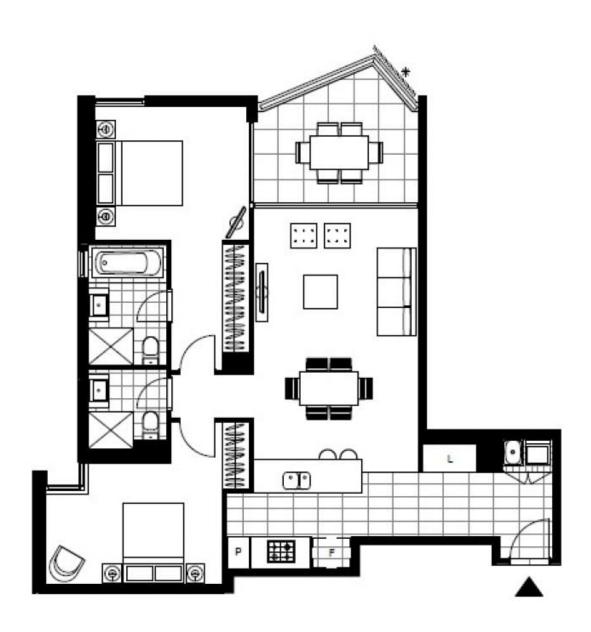

This 4th floor Apartment features:

- Spacious bedrooms with generous built-in wardrobes
- Contemporary kitchen with stone benchtops and Miele appliances
- Modern bathrooms with with plenty of vanity storage, bathtub in ensuite

## \$1,100 per week | Parking Included!

Contact: Naz Sabzpouri

> 02 8588 8888 0401 545 440

Apartment Type: Date Available: 21/09/2024 Bond: \$4400

https://www.resbymirvac.com

Plans shown are only indicative of layout. Dimensions are approximate.