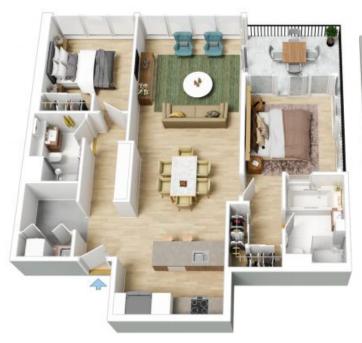

The floor plan is not to scale; measurements are indicative and in metres. All features included in this 3D plan are for inspiration purposes only. This is not an exact replica of the property or the position of exterior elements. Plans should not be relied on. Interested parties should make and rely on their own enquiries.

Plans shown are only indicative of layout. Dimensions are approximate.

**Docklands, VIC** 503/81 South Wharf Drive