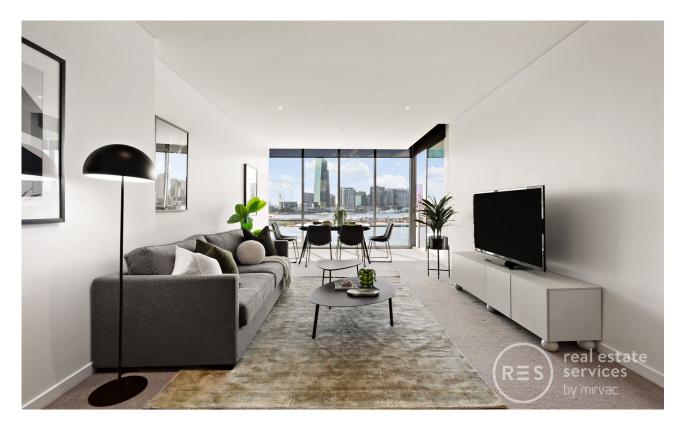

## STUNNING RIVER-FRONT TOP FLOOR PODIUM GEM

Flawless in all aspects from its contemporary living features, wonderful Yarra River views, and location in the Forge Apartments complex which is part of the exclusive Wharfs Entrance, this north-facing 2 bedroom, 2 bathroom apartment is unadulterated luxury in the Docklands.

- Young complex in Yarra's Edge, sought by owner-occupiers and investors

- Floor-to-ceiling windows, open space lounge and dining area
- Stone kitchen, breakfast bar, stainless steel Smeg appliances, integrated fridge and freezer
- Corner balcony with water and city views
- Balcony access from living zone and master bedroom
- Master bedroom with walk-in robe, ensuite with bathtub