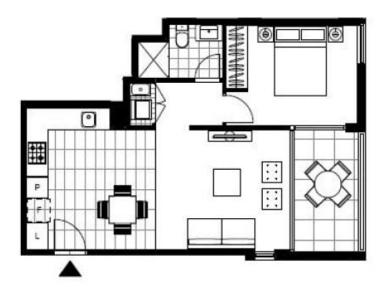

This 57sqm, 3rd floor apartment features:

restaurants and a medical centre.

- Well-appointed bedroom with built-in wardrobes
- Spacious open-plan living and dining area, flowing onto balcony
- Modern kitchen with stone benchtop and built-in Miele appliances
- Sleek bathroom with plenty of vanity storage