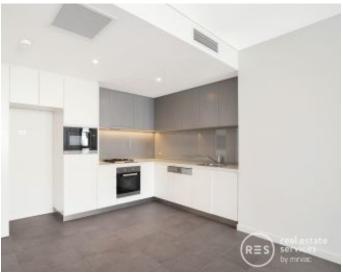

This 57sqm, 3rd floor apartment features:

restaurants and a medical centre.

- Well-appointed bedroom with built-in wardrobes
- Spacious open-plan living and dining area, flowing onto balcony
- Modern kitchen with stone benchtop and built-in Miele appliances
- Sleek bathroom with plenty of vanity storage