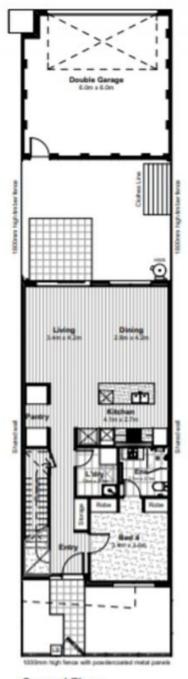

# Lot 37104 - Type 20

#### Area Schedule

 Land
 181.5m²

 Total Living
 170.7m²

 Garage
 41.6m²

 Balcony
 4.2m²

1:100

First Floor 1:100

Plans shown are only indicative of layout. Dimensions are approximate.