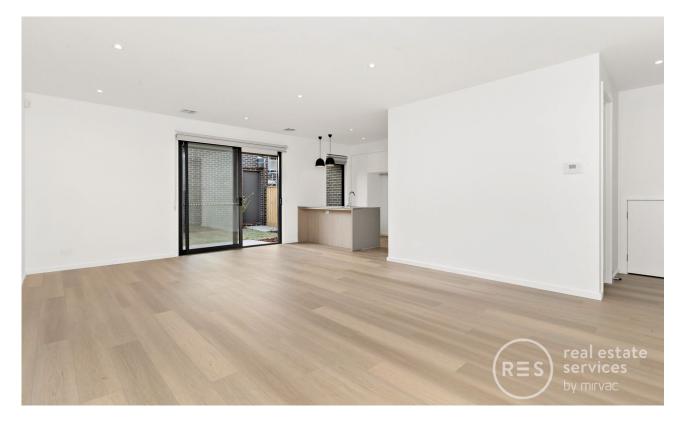

Townhome Features:

- Expansive living and dining area flowing to spacious fully landscaped backyard
- Contemporary kitchen featuring large island bench and ample storage solutions
- Prestige stainless steel kitchen appliances including integrated dishwasher