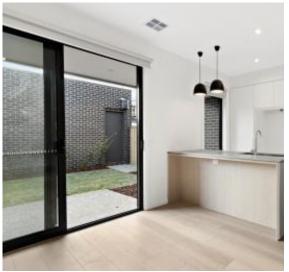

Townhome Features:

- Expansive living and dining area flowing to spacious fully landscaped backyard
- Contemporary kitchen featuring large island bench and ample storage solutions
- Prestige stainless steel kitchen appliances including integrated dishwasher