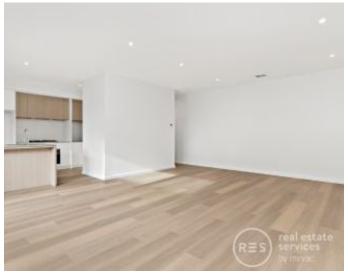

Townhome Features:

- Expansive living and dining area flowing to spacious fully landscaped backyard
- Contemporary kitchen featuring large island bench and ample storage solutions
- Prestige stainless steel kitchen appliances including integrated dishwasher