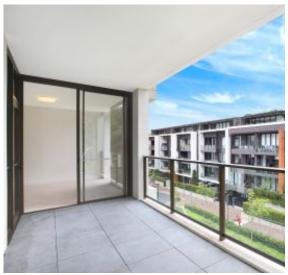

This 110sqm, 4th floor apartment features:

- Oversized bedrooms with floor-to-ceiling built-in wardrobes
- Functional open-plan living and dining area, flowing onto balcony