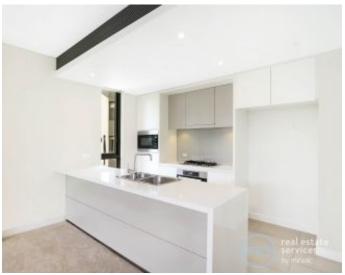

This 110sqm, 4th floor apartment features:

- Oversized bedrooms with floor-to-ceiling built-in wardrobes
- Functional open-plan living and dining area, flowing onto balcony