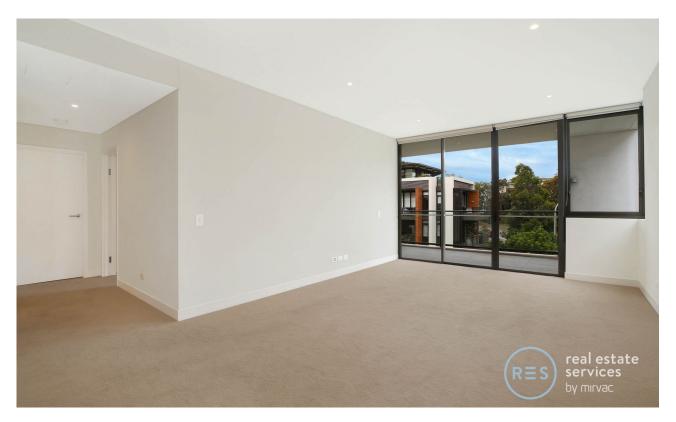

This 110sqm, 4th floor apartment features:

- Oversized bedrooms with floor-to-ceiling built-in wardrobes
- Functional open-plan living and dining area, flowing onto balcony