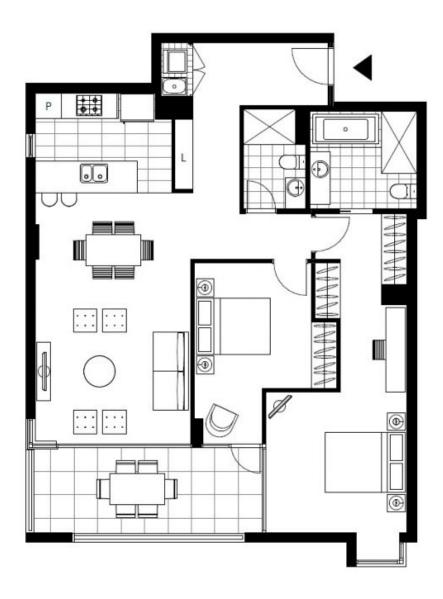

This 110sqm, 4th floor apartment features:

- Oversized bedrooms with floor-to-ceiling built-in wardrobes
- Functional open-plan living and dining area, flowing onto balcony

## \$1,100 per week | Parking

Included

Contact: Naz Sabzpouri

02 8588 8888 0401 545 440

Type: Apartment
Date Available: 28/07/2021
Bond: \$4400

https://www.resbymirvac.com

Plans shown are only indicative of layout. Dimensions are approximate.