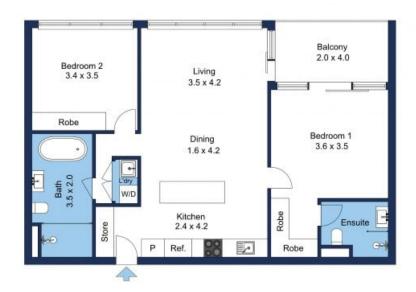

Amenities

| Total Area    | 90 sqm |
|---------------|--------|
| External Area | 8 sqm  |
| Internal Area | 82 sqm |

The floor plan is not to scale; measurements are indicative and in metres, Exterior elements are not in position.

Plans should not be relied on. Interested parties should make and rely on their own enquiries.