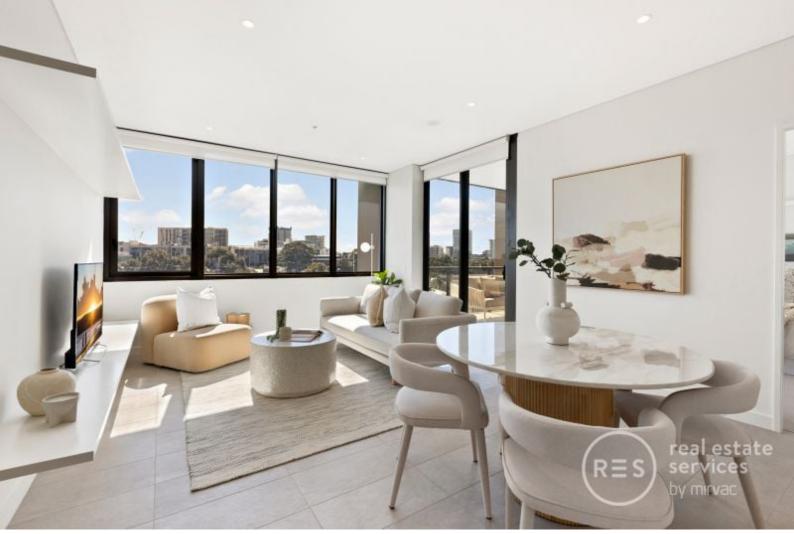

## Modern Two-Bedroom Apartment with City Views at Mirvac's Portman on the Park

Discover luxurious living in the heart of Green Square with this stunning two-bedroom, two-bathroom apartment in the newly completed "Portman on the Park" development. Featuring a sought-after split bedroom layout, breathtaking city and district views, and access to premium amenities, this residence is perfect for modern professionals or small families. Enjoy seamless connectivity to Green Square Station, lush parklands, and a dynamic retail and dining precinct.

- ? Spacious open-plan living and dining area with panoramic city views.
- ? Two well-appointed bedrooms, each with built-in wardrobes.
- ? Sought-after split bedroom design for enhanced privacy.
- ? Gourmet kitchen, premium stone benchtops & integrated fridge/freezer.