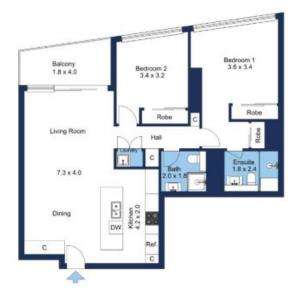

## \$820 per week

Contact: Emily Gray

Type: Apartment
Date Available: 09/08/2024
https://www.resbymirvac.com

Please note that this floor plan is a guide only. The information contained herein is not guaranteed. Dimensions are approximate. Prospective renters must rely on their own enquiries.

1202/103 South Wharf Drive, Docklands

real estate services by mirvac

Plans shown are only indicative of layout. Dimensions are approximate.