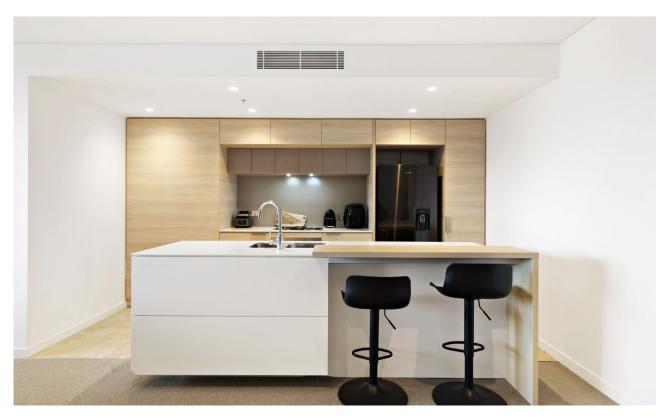

## Apartment features:

- 2 generous bedrooms with stunning views and built-in wardrobes
- Open-plan living and dining area, with access to balcony/ideal for entertaining