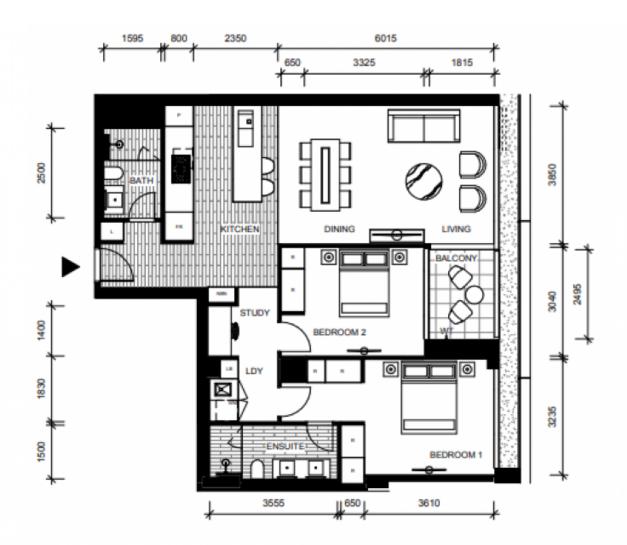

## Apartment features:

- Generous bedrooms with generous/floor-to-ceiling built-in wardrobes
- Open-plan living and dining area, with access to balcony/ideal for entertaining