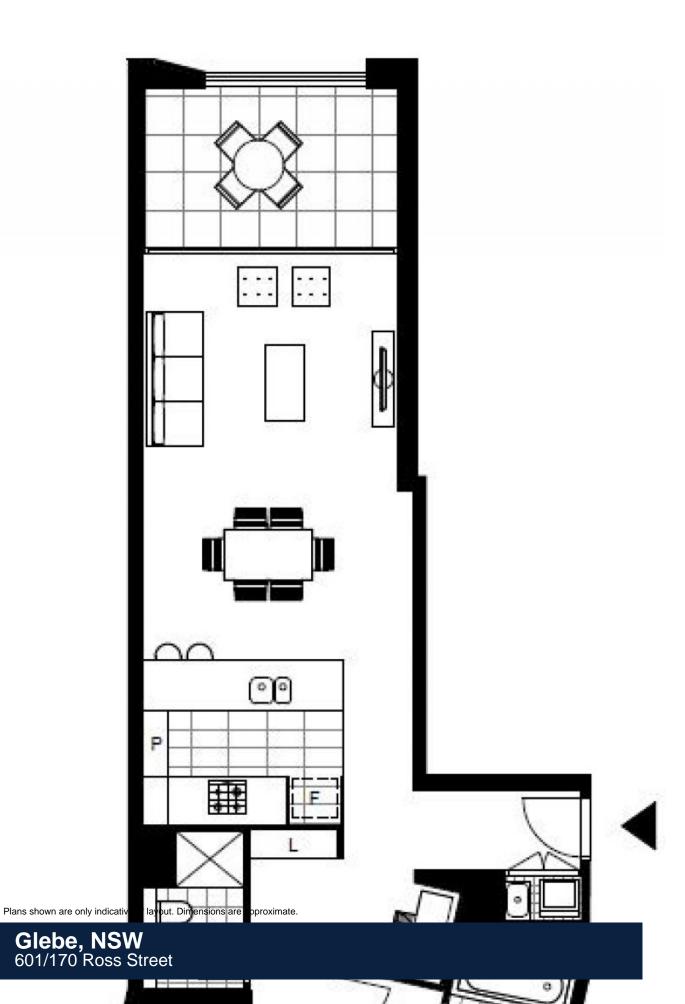

## **Glebe, NSW** 601/170 Ross Street

This 105sqm, 5th floor Apartment has to offer:

- Large bedrooms with built-in wardrobes
- Sleek bathrooms, bath in ensuite
- Spacious open-plan living and dining leading to the North-facing balcony