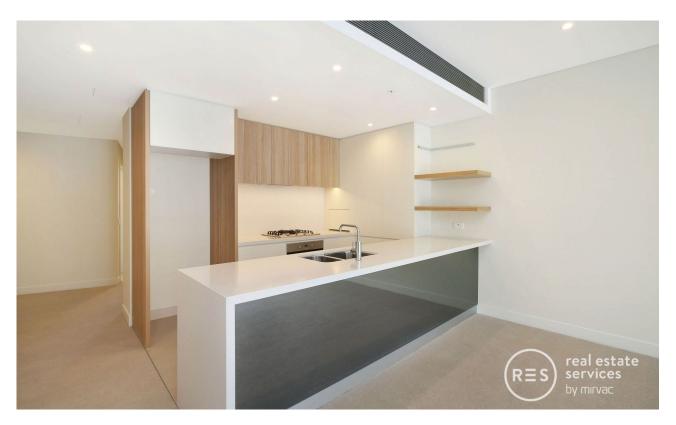

This 105sqm, 5th floor Apartment has to offer:

- Large bedrooms with built-in wardrobes
- Sleek bathrooms, bath in ensuite
- Spacious open-plan living and dining leading to the North-facing balcony