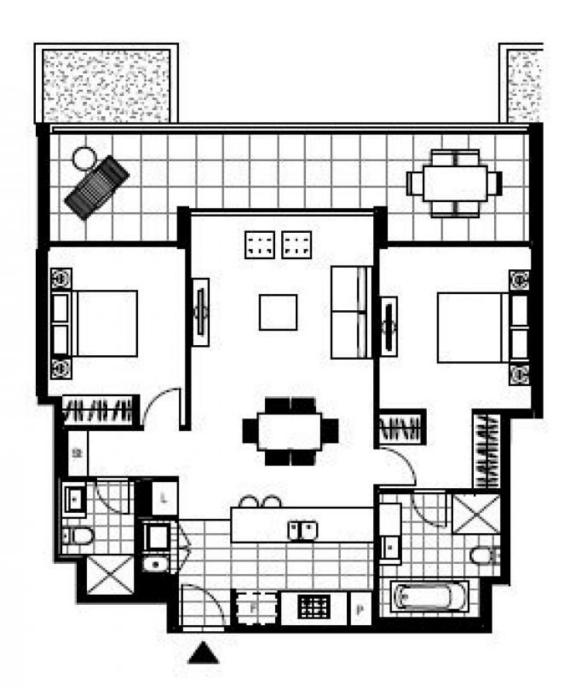

This 105sqm, 3rd floor Apartment features:

- Spacious bedrooms with generous built-in wardrobes
- Open-plan living and dining area, great for entertaining
- Contemporary kitchen with stone benchtops and Miele appliances
- Sleek bathrooms with plenty of vanity storage, bath in ensuite

## 2 BED

## \$1,180 per week | Parking

included!

Contact: Naz Sabzpouri

02 8588 8888 0401 545 440

Type: Apartment
Date Available: 27/08/2024
Bond: \$4720

https://www.resbymirvac.com

Plans shown are only indicative of layout. Dimensions are approximate.