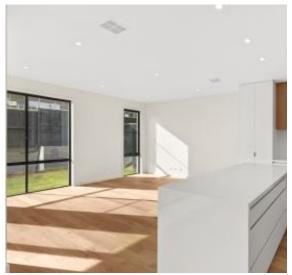

## Home features:

- -Corner lot position enjoys ample sunlight from dual aspect
- -Expansive living and dining zone flowing to outdoor alfresco
- -Floorboards to ground floor living and dining zone
- -Entertainers kitchen with large island bench and extensive storage solutions
- -Gas stainless steel appliances, integrated dishwasher
- -Generous bedrooms with built-in robe