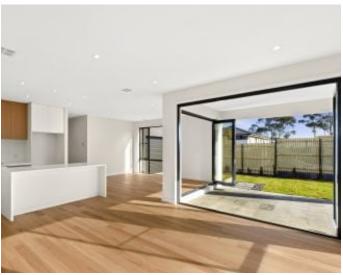

## Home features:

- -Corner lot position enjoys ample sunlight from dual aspect
- -Expansive living and dining zone flowing to outdoor alfresco
- -Floorboards to ground floor living and dining zone
- -Entertainers kitchen with large island bench and extensive storage solutions
- -Gas stainless steel appliances, integrated dishwasher
- -Generous bedrooms with built-in robe