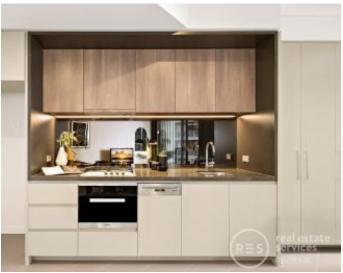

- ? Prime location in St Leonards, close to CBD and future Metro line
- ? Open-plan living spaces with excellent natural daylight and airflow
- ? High-end kitchen with energy-efficient appliances & premium finishes
- ? Private balcony offering stunning water views
- ? Sleek, modern interiors with designer fittings and fixtures