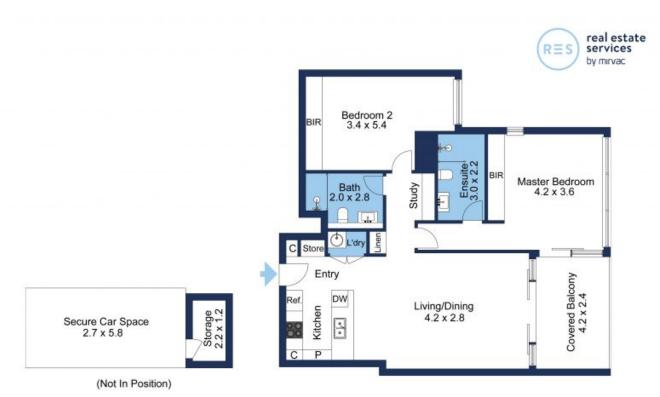

The floor plan is not to scale; measurements are indicative and in metres. Exterior elements are not in position. Plans should not be relied on. Interested parties should make and rely on their own enquiries.

Plans shown are only indicative of layout. Dimensions are approximate.