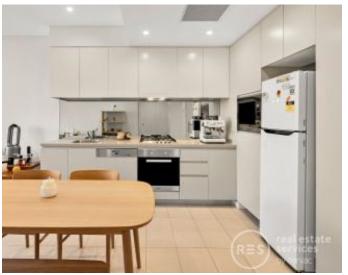

- ? Open and airy living and dining space bathed in natural sunlight
- ? Comfortable bedroom with soft carpeting and ample built-in storage.
- ? Contemporary kitchen with elegant reconstituted stone countertops.
- ? Top-of-the-line Miele appliances for a superior culinary experience.