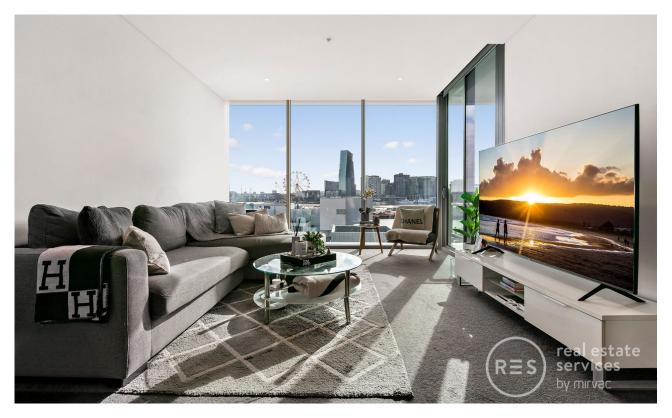

The enviable northerly aspect that allows for truly special views of the memorable city skyline, Yarra River and more.

With contemporary grace and a considered floorplan which makes the most of the space and views, this chic 1bed apartment will have widespread appeal. Sizeable and open lounge and dining includes a decent sized study nook; The dazzling stone kitchen featuring elegant cabinetry and stainless steel SMEG appliances.

A wonderful alfresco zone/balcony brilliant to soak in the CBD and Yarra River views as well as out to the rest of the Docklands. Decent sized bedroom equipped with built-in robes and with access to balcony. You can enjoy full length windows taking in the breathtaking City and Yarra

panoramas & natural sunlight. Also enjoy a sumptuous bathroom, concealed laundry, ducted heating and cooling, video intercom, and a secure car space.

Forge apartments is all about luxury living, resort style facilities and convenience. Residents also has access to the Wharfs Club with gym, pool and cafe as well as a private kitchen/dining room and cinema.