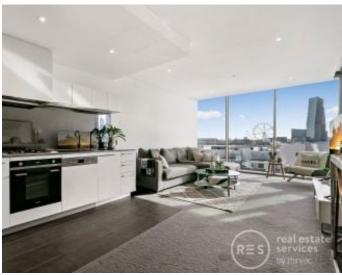

The enviable northerly aspect that allows for truly special views of the memorable city skyline, Yarra River and more.

With contemporary grace and a considered floorplan which makes the most of the space and views, this chic 1bed apartment will have widespread appeal. Sizeable and open lounge and dining includes a decent sized study nook; The dazzling stone kitchen featuring elegant cabinetry and stainless steel SMEG appliances.

A wonderful alfresco zone/balcony brilliant to soak in the CBD and Yarra River views as well as out to the rest of the Docklands. Decent sized bedroom equipped with built-in robes and with access to balcony. You can enjoy full length windows taking in the breathtaking City and Yarra