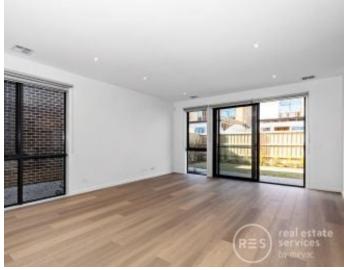

Townhome Features:

- Expansive living and dining area flowing to spacious fully landscaped backyard
- Contemporary kitchen featuring large island bench and ample storage solutions
- Prestige stainless steel kitchen appliances including integrated dishwasher