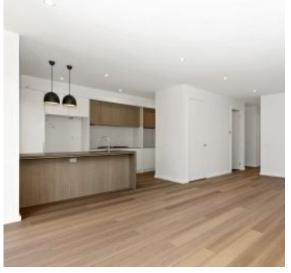

Townhome Features:

- Expansive living and dining area flowing to spacious fully landscaped backyard
- Contemporary kitchen featuring large island bench and ample storage solutions
- Prestige stainless steel kitchen appliances including integrated dishwasher