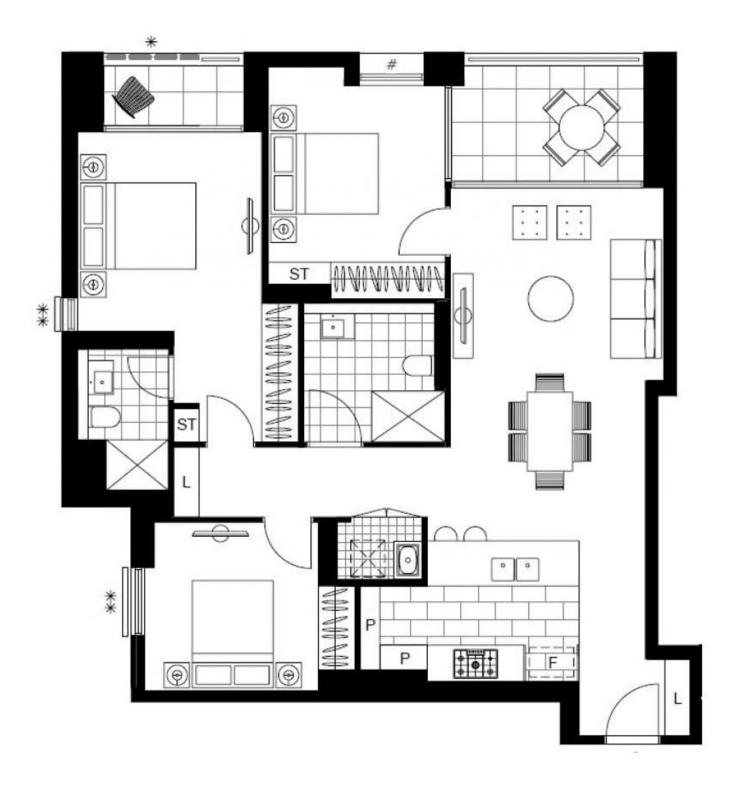

Plans shown are only indicative of layout. Dimensions are approximate.

Waterloo, NSW 3309/5 Gadigal Avenue