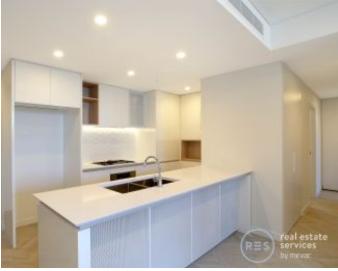

This accessible 3rd floor, East facing apartment features:

- Designer Herringbone tiled living and dining area, great for entertaining

| Buyers Guide \$1,700,000    |                  |
|-----------------------------|------------------|
| Contact:                    | Emma Symonds     |
|                             | 02 8588 8888     |
|                             | 0412 660 011     |
|                             | Kristy Maks      |
|                             | 02 8588 8888     |
|                             | 0481 702 370     |
| Туре:                       | Apartment        |
| Land:                       | 104Square Metres |
| https://www.resbymirvac.com |                  |