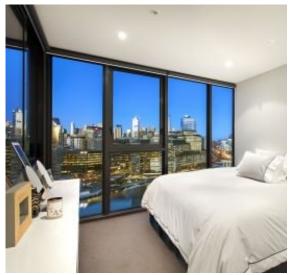

## Apartment features:

- Generous bedrooms with floor-to-ceiling built-in wardrobes