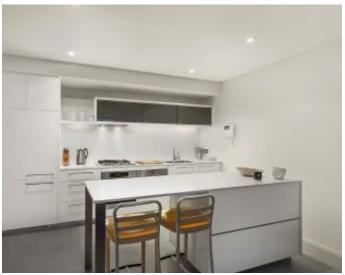

## Apartment features:

- Generous bedrooms with floor-to-ceiling built-in wardrobes