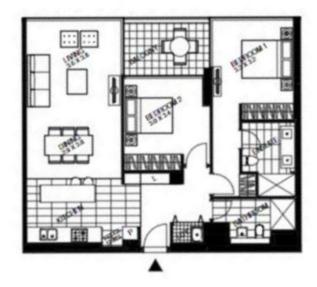

## \$820 per week

View: Fri, 16 Aug 2024 @4:30 pm - 4:50 pm

Contact: Aleiasha Clark

Type: Apartment
Date Available: 30/08/2024
https://www.resbymirvac.com

Please note that this floor plan is a guide only. The information contained herein is not guaranteed. Dimensions are approximate. Prospective renters must rely on their own enquiries.

2004/1 Point Park Crescent, Docklands

Plans shown are only indicative of layout. Dimensions are approximate.

**Docklands, VIC** 2004/1 Point Park Crescent