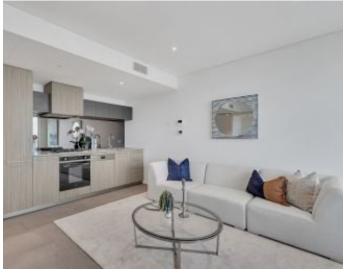

## A lifestyle 1-bedroom with bay views

Expansive one-bedroom apartment with winter garden will impress lovers of Docklands, Yarras Edge. An exciting open plan living and kitchen area offering one of the best 1-bedroom floorplans South Wharf Drive has!

- Open plan living with natural light throughout
- Kitchen area with Smeg appliances and dark toned splashback
- Perfectly positioned winter garden, south-east-facing bay views
- Bathroom with highly detailed lighting throughout, light scheme
- Large bedroom with extra extension for built-in-robe
- Secure intercom and car with lift access
- Ducted heating and cooling throughout
- Access to Wharfs Club inclusive of gym, pool, steam room
- Stroll to South Wharf DFO, eateries, bars, waterside cafe's