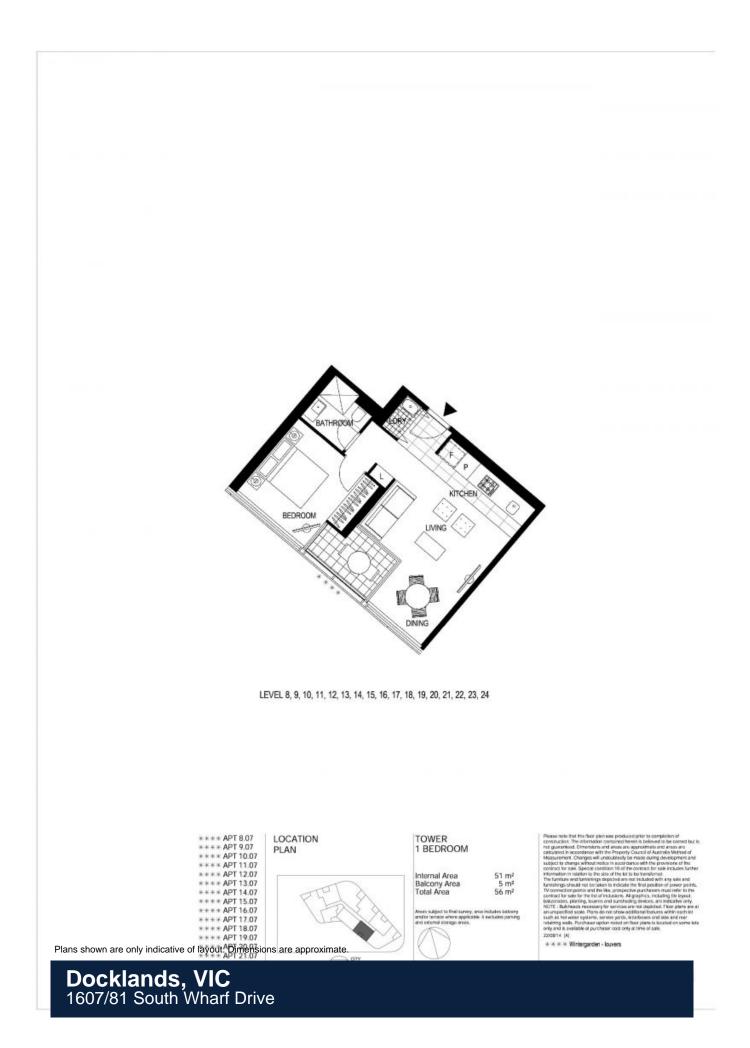

## Docklands, VIC 1607/81 South Wharf Drive

## A lifestyle 1-bedroom with bay views

Expansive one-bedroom apartment with winter garden will impress lovers of Docklands, Yarras Edge. An exciting open plan living and kitchen area offering one of the best 1-bedroom floorplans South Wharf Drive has!