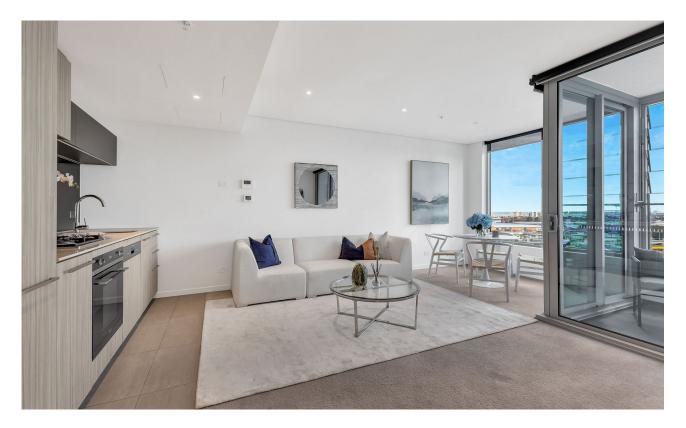

## A lifestyle 1-bedroom with bay views

Expansive one-bedroom apartment with winter garden will impress lovers of Docklands, Yarras Edge. An exciting open plan living and kitchen area offering one of the best 1-bedroom floorplans South Wharf Drive has!

- Open plan living with natural light throughout
- Kitchen area with Smeg appliances and dark toned splashback
- Perfectly positioned winter garden, south-east-facing bay views
- Bathroom with highly detailed lighting throughout, light scheme
- Large bedroom with extra extension for built-in-robe
- Secure intercom and car with lift access
- Ducted heating and cooling throughout
- Access to Wharfs Club inclusive of gym, pool, steam room
- Stroll to South Wharf DFO, eateries, bars, waterside cafe's