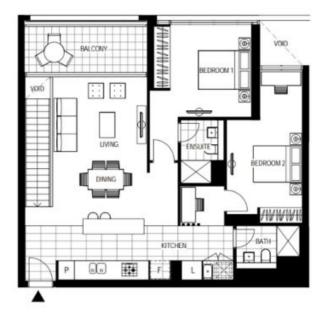

## \$750 per week

Contact: Emily Gray

Type: Apartment
Date Available: 04/10/2024
https://www.resbymirvac.com

Please note that this floor plan is a guide only. The information contained herein is not guaranteed. Dimensions are approximate. Prospective renters must rely on their own enquiries.

1508/103 South Wharf Drive, Docklands

Plans shown are only indicative of layout. Dimensions are approximate.