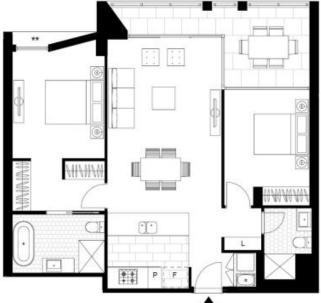

## **DEPOSIT TAKEN | More available!**

Contact: Naz Sabzpouri

02 8588 8888 0401 545 440

Type: Apartment
Date Available: 07/08/2024
Bond: \$4600

https://www.resbymirvac.com

Please note that this floor plan is a guide only. The information contained herein is not guaranteed. Dimensions are approximate. Prospective renters must rely on their own enquiries.

616/159 Ross St, Glebe

Plans shown are only indicative of layout. Dimensions are approximate.