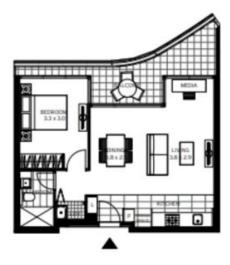

## \$700 per week

View: Thu, 15 Aug 2024 @2:40 pm - 3:00 pm

Contact: Emily Gray

Type: Apartment
Date Available: 07/08/2024
https://www.resbymirvac.com

LEVEL 2,3,4,5

Please note that this floor plan is a guide only. The information contained herein is not guaranteed. Dimensions are approximate. Prospective renters must rely on their own enquiries.

402/100 Lorimer Street, Docklands

Plans shown are only indicative of layout. Dimensions are approximate.

Docklands, VIC 402/100 Lorimer Street