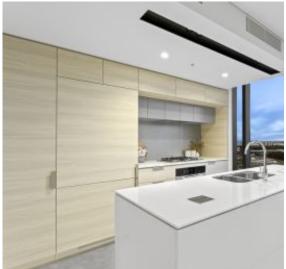

## Apartment features:

- Generous bedrooms with built-in wardrobes
- Well-appointed living and dining area
- Modern kitchen with stone benchtops and built-in European appliances