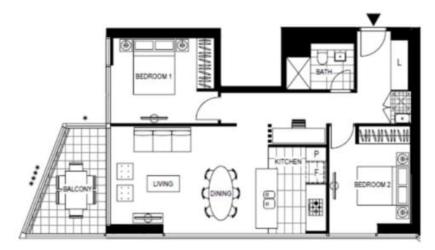

## \$750 per week

Contact: Emily Gray

Type: Apartment
Date Available: 05/09/2024
https://www.resbymirvac.com

Please note that this floor plan is a guide only. The information contained herein is not guaranteed. Dimensions are approximate. Prospective renters must rely on their own enquiries.

2308/81 South Wharf Drive, Docklands

Plans shown are only indicative of layout. Dimensions are approximate.