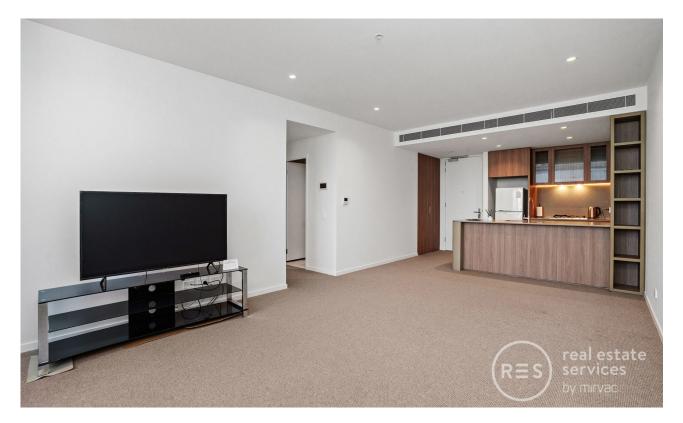

Apartment features:

- Spacious bedrooms with generous floor-to-ceiling built-in wardrobes
- Open-plan living and dining area, with access to balcony ideal for entertaining