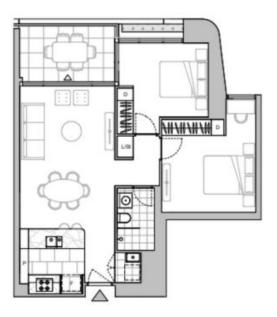

Please note that this floor plan is a guide only. The information contained herein is not guaranteed. Dimensions are approximate. Prospective renters must rely on their own enquiries.

213/57 Stables Circuit, Doncaster 昌 🖨 🛱 2 1 1

Plans shown are only indicative of layout. Dimensions are approximate.

Doncaster, VIC 213/57 Stables Circuit