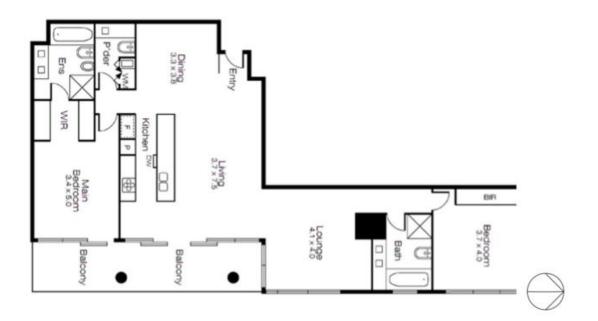

Please note that this floor plan is a guide only. The information contained herein is not guaranteed. Dimensions are approximate. Prospective renters must rely on their own enquiries.

3103/50 Lorimer Street, Docklands 2 圖 2 2 2

Plans shown are only indicative of layout. Dimensions are approximate.

Docklands, VIC 3103/50 Lorimer Street