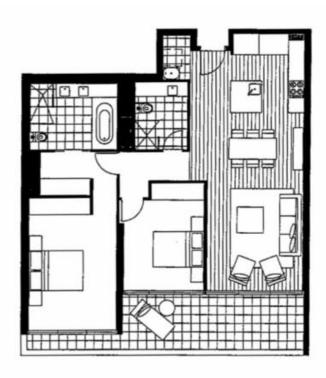

Apartment Features:

- Spacious, well-appointed bedrooms with generous built-in wardrobes

Please note that this floor plan is a guide only. The information contained herein is not guaranteed. Dimensions are approximate. Prospective renters must rely on their own enquiries.

1905/50 Lorimer Street, Docklands Ð 圔 2 2 2

Plans shown are only indicative of layout. Dimensions are approximate.

Docklands, VIC 1905/50 Lorimer Street