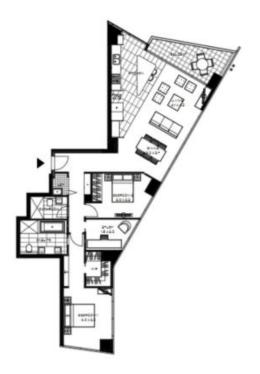

\$950 per week

View: Tue, 3 Sep 2024 @3:00 pm - 3:20 pm

Contact: Emily Gray

Type: Apartment
Date Available: 02/09/2024
https://www.resbymirvac.com

This 2 Bedroom apartment features:

Please note that this floor plan is a guide only. The information contained herein is not guaranteed. Dimensions are approximate. Prospective renters must rely on their own enquiries.

3204/100 Lorimer Street, Docklands

Plans shown are only indicative of layout. Dimensions are approximate.

**Docklands, VIC** 3204/100 Lorimer Street