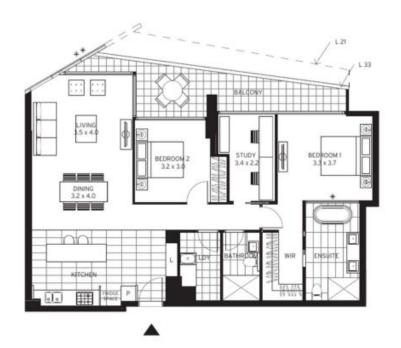

## \$1,000 per week

Contact: Emily Gray
03 9645 1199
0408 527 174
Aleiasha Clark

03 9645 1199 0491 174 507

Type: Apartment
Date Available: 02/07/2024
https://www.resbymirvac.com

Please note that this floor plan is a guide only. The information contained herein is not guaranteed. Dimensions are approximate. Prospective renters must rely on their own enquiries.

3102/100 Lorimer Street, Docklands

Plans shown are only indicative of layout. Dimensions are approximate.

**Docklands, VIC** 3102/100 Lorimer Street