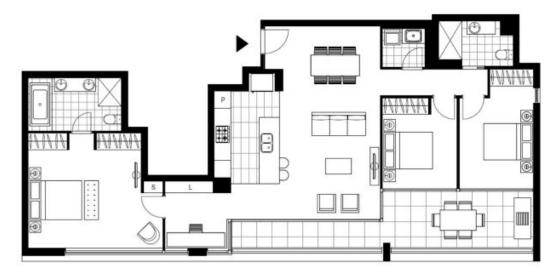

This 133sqm apartment offers:

## DEPOSIT TAKEN | \$1,450 per

week

Contact: Naz Sabzpouri

02 8588 8888 0401 545 440

Type: Apartment
Date Available: 15/08/2024
Bond: \$5800

https://www.resbymirvac.com

Please note that this floor plan is a guide only. The information contained herein is not guaranteed. Dimensions are approximate. Prospective renters must rely on their own enquiries.

802/17 Grattan Cl, Glebe

Plans shown are only indicative of layout. Dimensions are approximate.