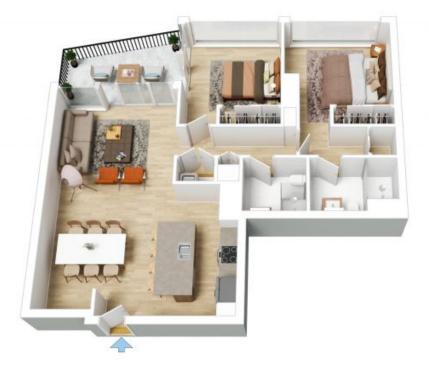

Spectacular views of the city skyline and Yarra River from the entire apartment

\$900,000 - \$950,000

Council Rates: \$2,000/year (approx)

Contact: Andrew Chen

Type: Apartment https://www.resbymirvac.com

The floor plan is not to scale; measurements are indicative and in metres. All features included in this 3D plan are for inspiration purposes only.

This is not an exact replica of the property or the position of exterior elements. Plans should not be relied on. Interested parties should make and rely on their own enquiries.

Plans shown are only indicative of layout. Dimensions are approximate.