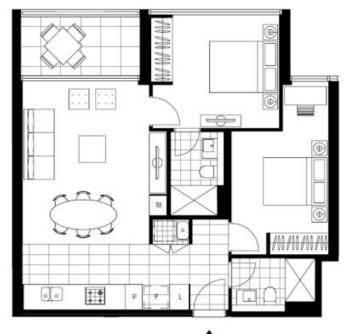

Please note that this floor plan is a guide only. The information contained herein is not guaranteed. Dimensions are approximate. Prospective renters must rely on their own enquiries.

809/472 Pacific Hwy, St Leonards

Plans shown are only indicative of layout. Dimensions are approximate.