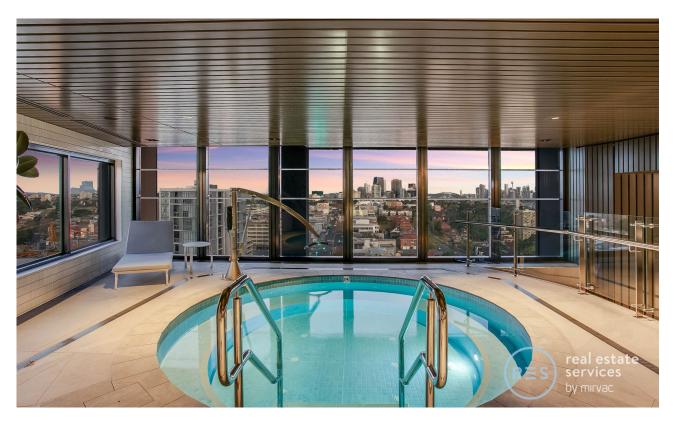

## 2-Bedroom Apartment in St Leonards Square by Mirvac Welcome to St Leonards Square by Mirvac

Situated in the prestigious heart of Sydney's Lower North Shore, St Leonards Square offers a plethora of opulent amenities, including exclusive resident access to a lavish swimming pool, rejuvenating spa, private cinema room, and state-of-the-art gym with personalized concierge service. With an array of gourmet restaurants, chic cafes, and a convenient grocery store just steps away, luxury living is redefined at your doorstep.