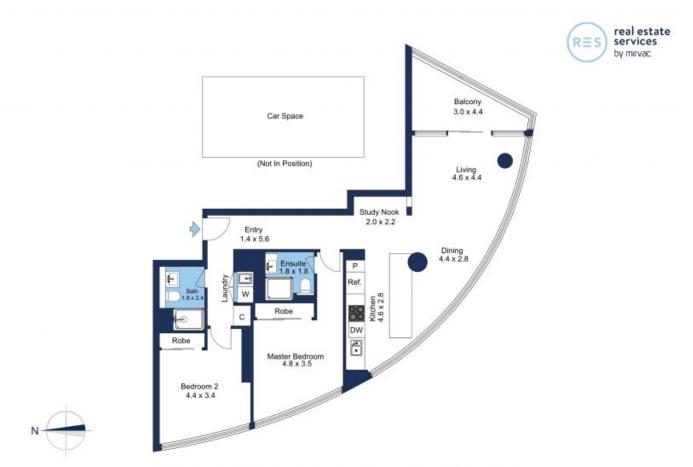

The floor plan is not to scale; measurements are indicative and in metres. Exterior elements are not in position. Plans should not be relied on. Interested parties should make and rely on their own enquiries.

Plans shown are only indicative of layout. Dimensions are approximate.

**Docklands, VIC** 905/103 South Wharf Drive